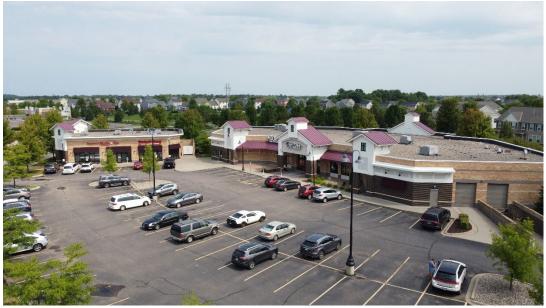

# JUST SOLD Albertville Retail Center \$4.8 Million

July 2022 – Upland Real Estate Group's Net Lease Team of Deborah Vannelli, CCIM, Keith Sturm, CCIM, and Amanda Leathers represented the seller in the sale of the Albertville Retail Center net lease investment property in Albertville, Minnesota for over \$4.8 million. This property is fully leased with 4 tenants including Millennium Dance, inFIT, Impress Nails, and La Fouquette Salon.

Please visit our website at www.nnnsales.com to view the additional net lease investment properties available for sale or contact us at (612) 332-6600

(Pictured: Albertville Retail Center - Albertville, MN)